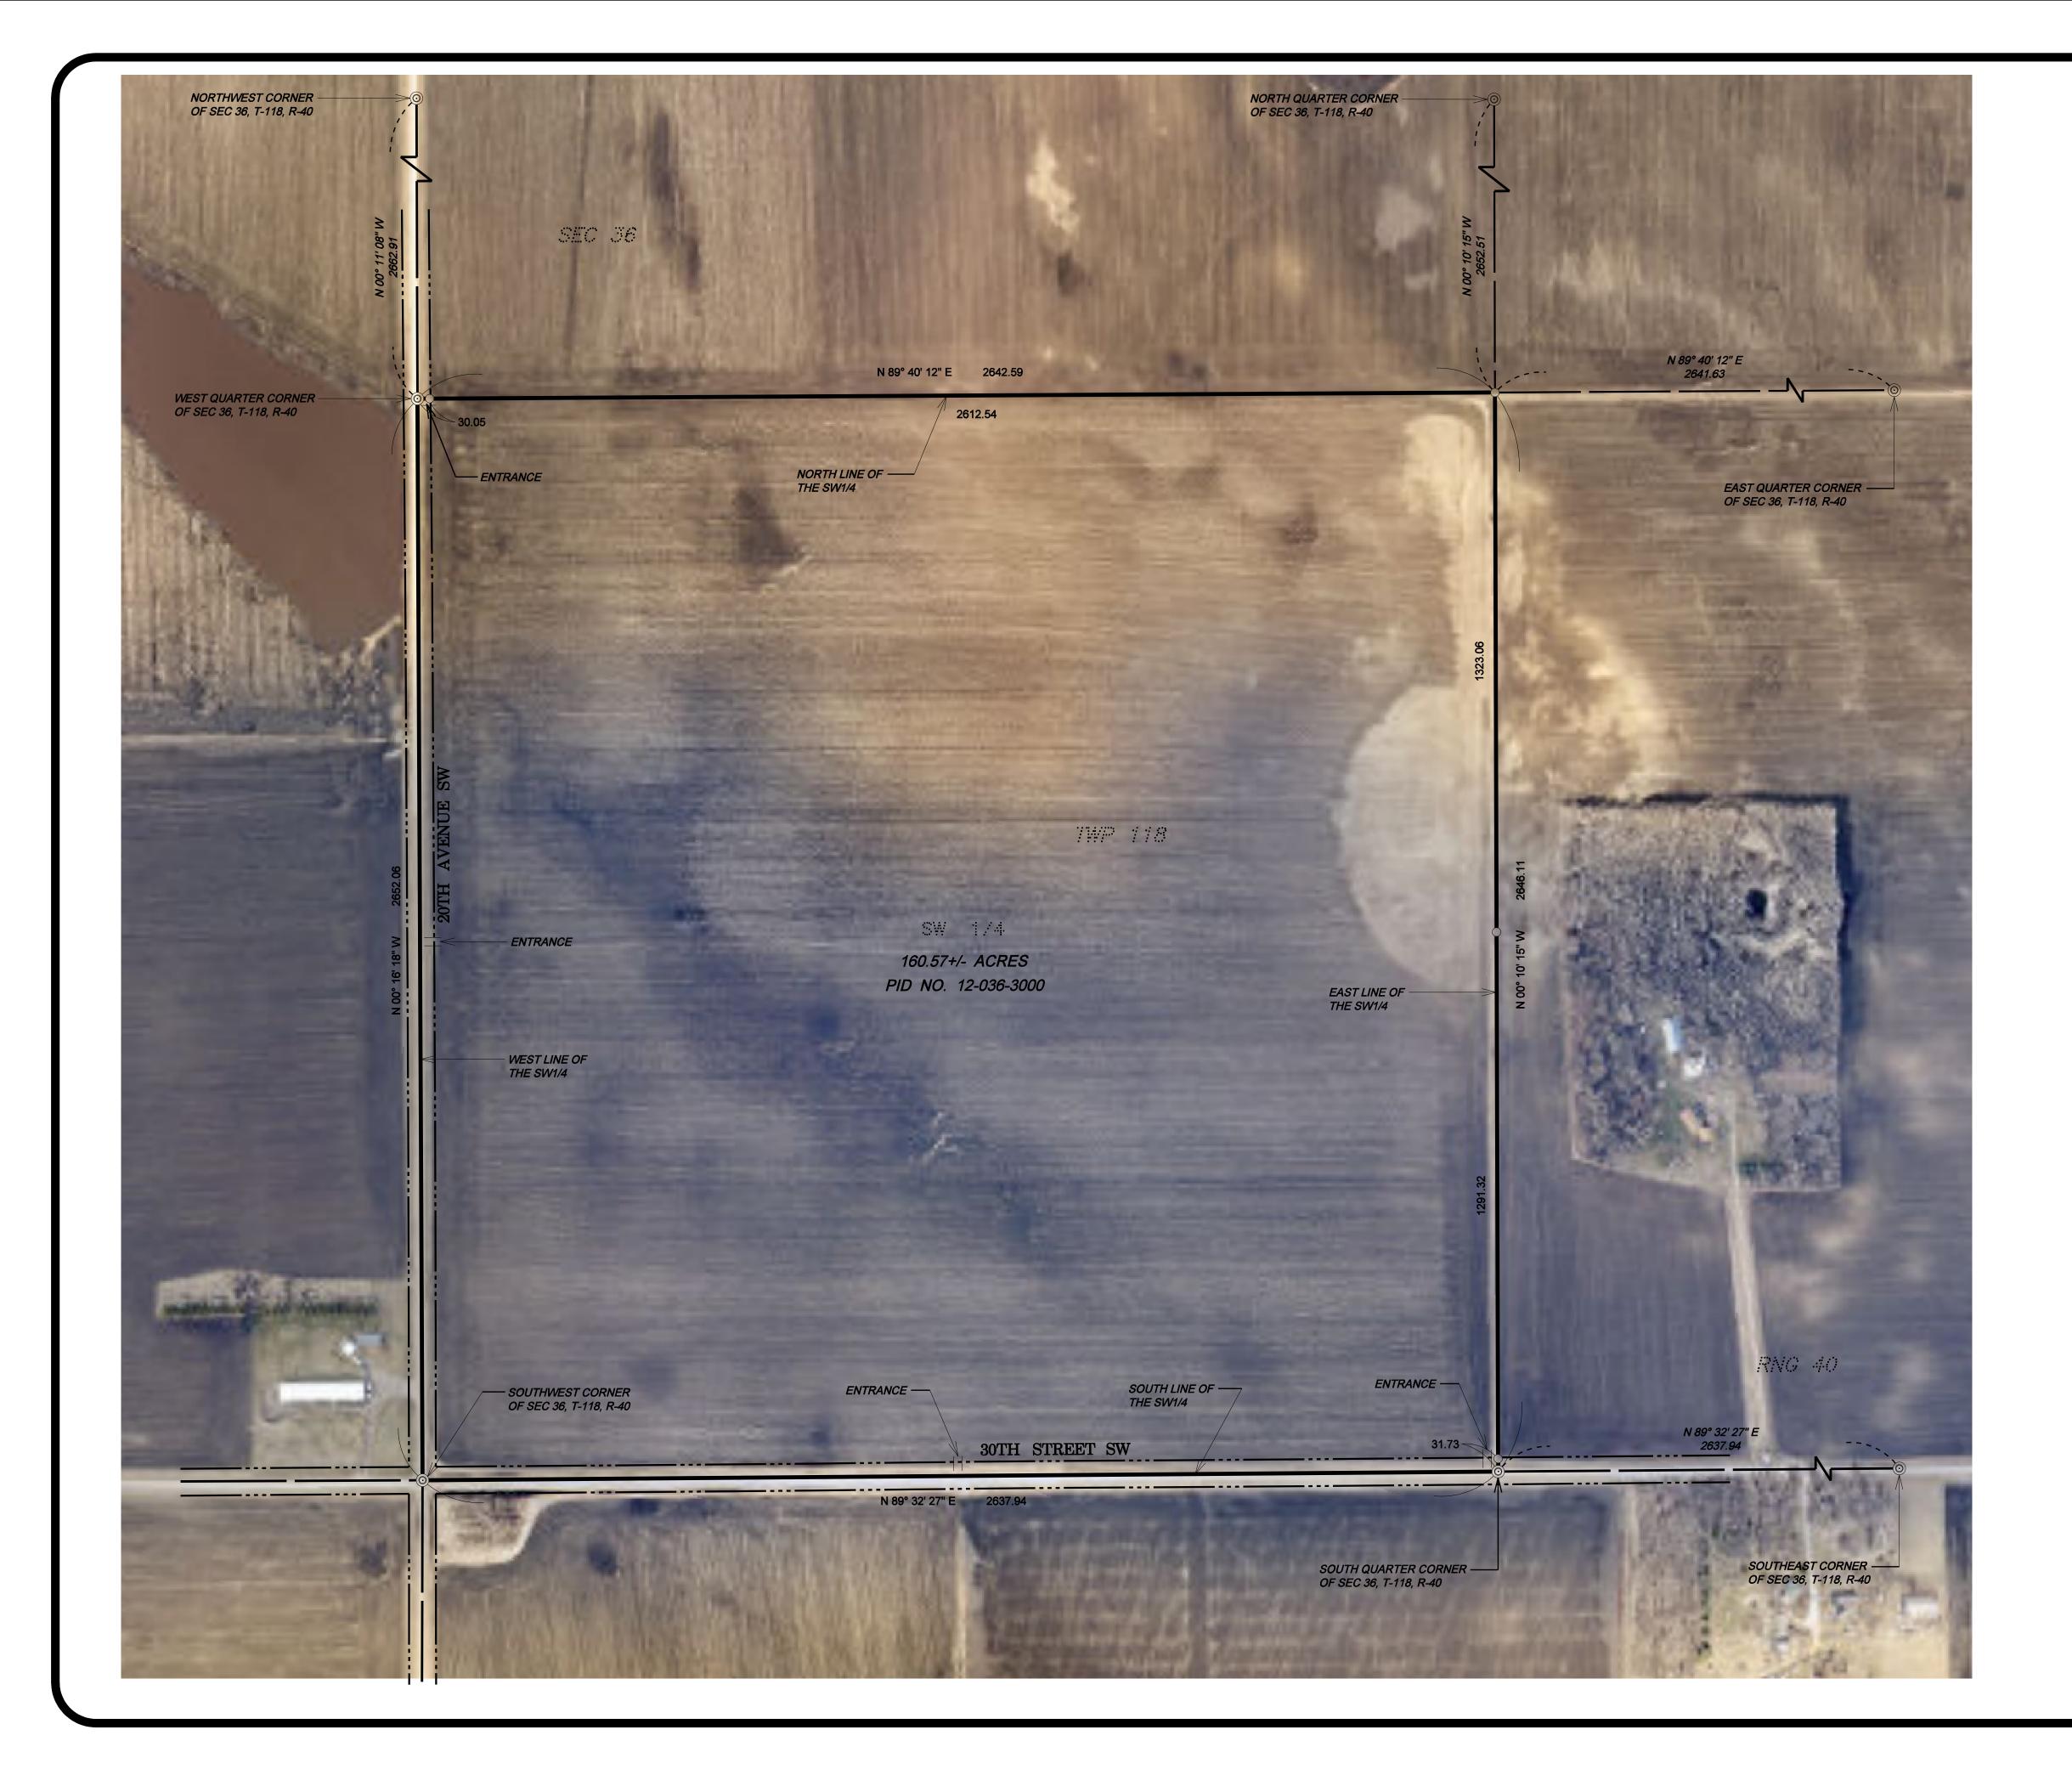

| Image: Control of the state of Minnesota         Image: Control of Control | (320)693-3710<br>310 East Depot Street                                                                                                                                                                                                                                        |                                                                                          |                                                               |  |
|----------------------------------------------------------------------------------------------------------------------------------------------------------------------------------------------------------------------------------------------------------------------------------------------------------------------------------------------------------------------------------------------------------------------------------------------------------------------------------------------------------------------------------------------------------------------------------------------------------------------------------------------------------------------------------------------------------------------------------------------------------------------------------------------------------------------------------------------------------------------------------------------------------------------------------------------------------------------------------------------------------------------------------------------------------------------------------------------------------------------------------------------------------------------------------------------------------------------------------------------------------------------------------------------------------------------------------------------------------------------------------------------------------------------------------------------------------------------------------------------------------------------------------------------------------------------------------------------------------------------------------------------------------------------------------------------------------------------------------------------------------------------------------------------------------------------------------------------------------------------------------------------------------------------------------------------------------------------------------------------------------------------------------------------------------------------|-------------------------------------------------------------------------------------------------------------------------------------------------------------------------------------------------------------------------------------------------------------------------------|------------------------------------------------------------------------------------------|---------------------------------------------------------------|--|
| DATE OF MAP:       July 11, 2023         REVISION:       DATE         20                                                                                                                                                                                                                                                                                                                                                                                                                                                                                                                                                                                                                                                                                                                                                                                                                                                                                                                                                                                                                                                                                                                                                                                                                                                                                                                                                                                                                                                                                                                                                                                                                                                                                                                                                                                                                                                                                                                                                                                             | Litchfield, MN 55355<br>dough.northstar@gmail.com<br>chuck.northstar@gmail.com                                                                                                                                                                                                |                                                                                          |                                                               |  |
| EXISTING LEGAL DESCRIPTION The Southwest Quarter (SW1/4) of Section 36, Township 118, Range 40, Chippewa County, Minnesota. Containing 160.57 Acres, more or less. Subject to easements of record. Subject to any and all enforceable restrictive covenants. CERTIFICATION: I hereby certify that this survey was prepared by me or under my direct supervision and that I am a Professional Licensed Surveyor under the Laws of the State of Minnesota. Doug Huhn Registration No. 43808 - In the State of Minnesota Surveyor's Notes 1: Northstar Surveying prepared this survey without the benefit of a current abstract or title work. We reserve                                                                                                                                                                                                                                                                                                                                                                                                                                                                                                                                                                                                                                                                                                                                                                                                                                                                                                                                                                                                                                                                                                                                                                                                                                                                                                                                                                                                               | DATE OF MAP:         July 11, 2023         DR/           REVISION:                                                                                                                                                                                                            | AFTED BY:_PMH                                                                            | Chippewa County<br>NAD83 (2011)<br>VERTICAL DATUM:            |  |
| The Southwest Quarter (SW1/4) of Section 36, Township 118, Range 40, Chippewa County, Minnesota.<br>Containing 160.57 Acres, more or less.<br>Subject to easements of record.<br>Subject to any and all enforceable restrictive covenants.<br>CERTIFICATION: I hereby certify that this survey was prepared by me or under my direct supervision and that I<br>am a Professional Licensed Surveyor under the Laws of the State of Minnesota.<br>Doug Huhn<br>Registration No. 43808 - In the State of Minnesota<br>Surveyor's Notes<br>1: Northstar Surveying prepared this survey without the benefit of a current abstract or title work. We reserve                                                                                                                                                                                                                                                                                                                                                                                                                                                                                                                                                                                                                                                                                                                                                                                                                                                                                                                                                                                                                                                                                                                                                                                                                                                                                                                                                                                                               | Surveyed Description                                                                                                                                                                                                                                                          |                                                                                          |                                                               |  |
| 1: Northstar Surveying prepared this survey without the benefit of a current abstract or title work. We reserve                                                                                                                                                                                                                                                                                                                                                                                                                                                                                                                                                                                                                                                                                                                                                                                                                                                                                                                                                                                                                                                                                                                                                                                                                                                                                                                                                                                                                                                                                                                                                                                                                                                                                                                                                                                                                                                                                                                                                      | Containing 160.57 Acres, more or less.<br>Subject to easements of record.<br>Subject to any and all enforceable restrictive covenants.<br>CERTIFICATION: I hereby certify that this survey was prepa<br>am a Professional Licensed Surveyor under the Laws of the<br>Day Huhn | ared by me or under m                                                                    |                                                               |  |
|                                                                                                                                                                                                                                                                                                                                                                                                                                                                                                                                                                                                                                                                                                                                                                                                                                                                                                                                                                                                                                                                                                                                                                                                                                                                                                                                                                                                                                                                                                                                                                                                                                                                                                                                                                                                                                                                                                                                                                                                                                                                      | Surveyor's                                                                                                                                                                                                                                                                    | Notes                                                                                    |                                                               |  |
| <ul> <li>the right to revise the survey upon receipt of a current title commitment or title opinion.</li> <li>2: Northstar Surveying was not contacted to locate the size, location, or existence of any/all easements, right-of-way lines, setback lines, agreements or other similar matters.</li> <li>3: Subsurface buildings, improvements and/or Environmental issues may exist on site that we were not made aware of and therefore were not examined or considered during the process of this survey.</li> </ul>                                                                                                                                                                                                                                                                                                                                                                                                                                                                                                                                                                                                                                                                                                                                                                                                                                                                                                                                                                                                                                                                                                                                                                                                                                                                                                                                                                                                                                                                                                                                              | the right to revise the survey upon receipt of a current title<br>2: Northstar Surveying was not contacted to locate the size,<br>right-of-way lines, setback lines, agreements or other similar<br>3: Subsurface buildings, improvements and/or Environmental                | e commitment or title<br>location, or existence of<br>matters.<br>issues may exist on si | opinion.<br>f any/all easements,<br>ite that we were not made |  |